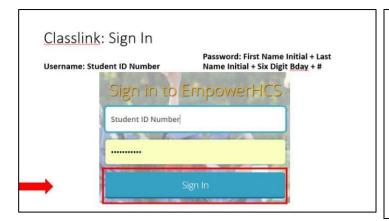

ClassLink is the Single Sign On solution for Henry County Schools. Log into Classlink to have oneclick access to files, apps, and websites.